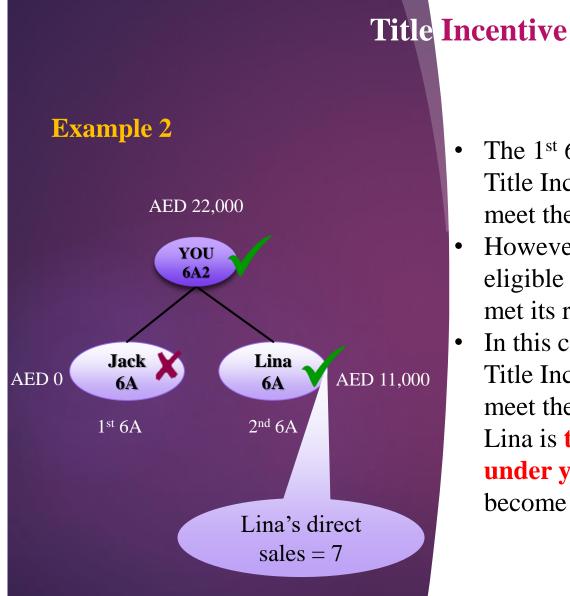

- The 1<sup>st</sup> 6A, Jack did NOT receive Title Incentive because he did not meet the requirements.
- However, the 2<sup>nd</sup> 6A, Lina, is eligible for Title Incentive as she met its requirements.
- In this case, you will receive 6A2 Title Incentive, even Jack doesn't meet the requirements, because Lina is the key person(2<sup>nd</sup> 6A under you) to make you to become a 6A2.