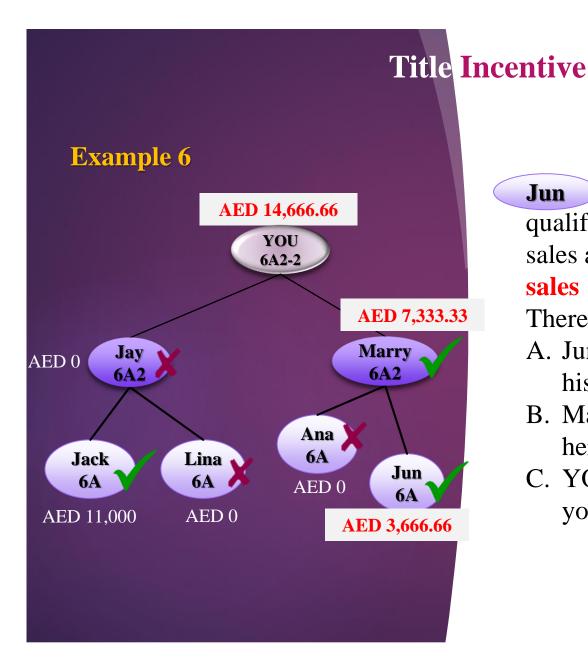

registered 10 sales in the Jun qualifying month, but his direct sales as of qualifying month = 4sales

Therefore,

- A. Jun will get **33.33%** (2/6) of his incentive
- B. Marry got 33.33% (2/6) of her incentive
- C. YOU got 33.33% (2/6) of your incentive