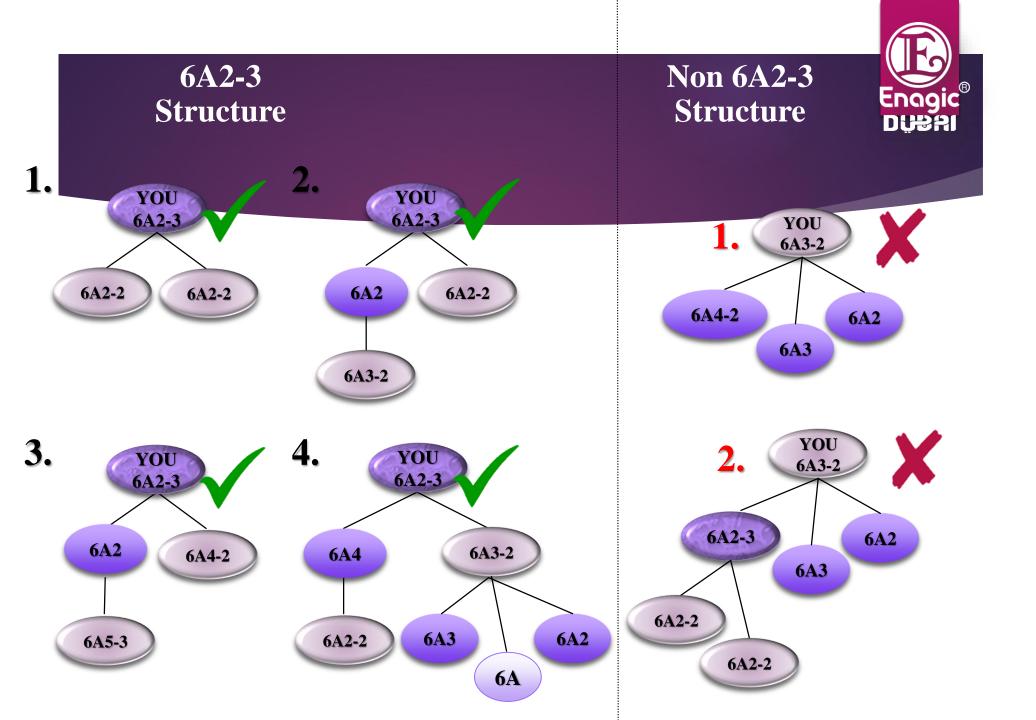

A. To earn this bonus, you must make sure that **your 2^{nd}** direct 6A under you is entitled for the Title Incentive during his/her 6A qualifying **FIRST month** as well.

**B.** To earn this bonus, you must make sure that your qualifying 6A downline(s) have 7 (SEVEN) direct sales, *or more*, to be eligible for your own 6A2 Title Incentive.

**C.** Your 6A2 Title Incentive is calculated based on your qualified downline(s) total direct sales to be 6A. **BOTH OF YOUR INCENTIVES** will be based on direct sales count for the qualified 6A. Minimum of Seven (7) direct sales, or more, will make both of you eligible for 100% of the title incentive. Left side table shows its details.