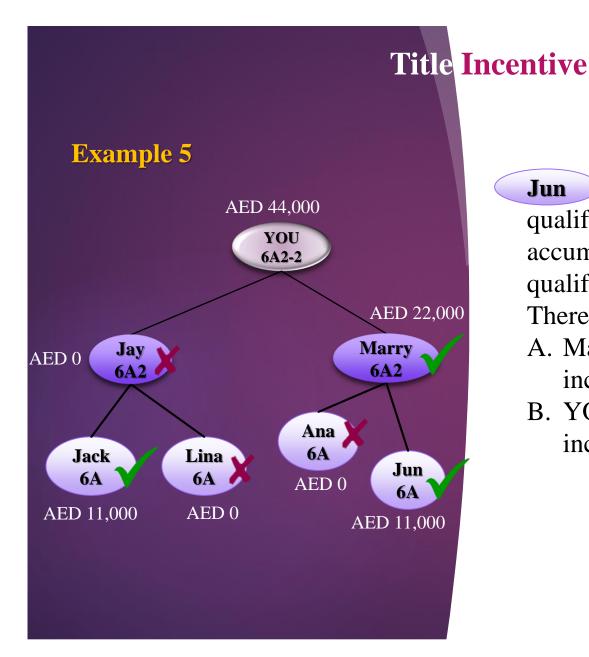

Enagic DUPRI

**Jun** registered 10 sales in the qualifying month, and his accumulated direct sales as of qualifying month = 7 or more Therefore,

- A. Marry got **100%** (6/6) of her incentive
- B. YOU got 100% (6/6) of your incentive