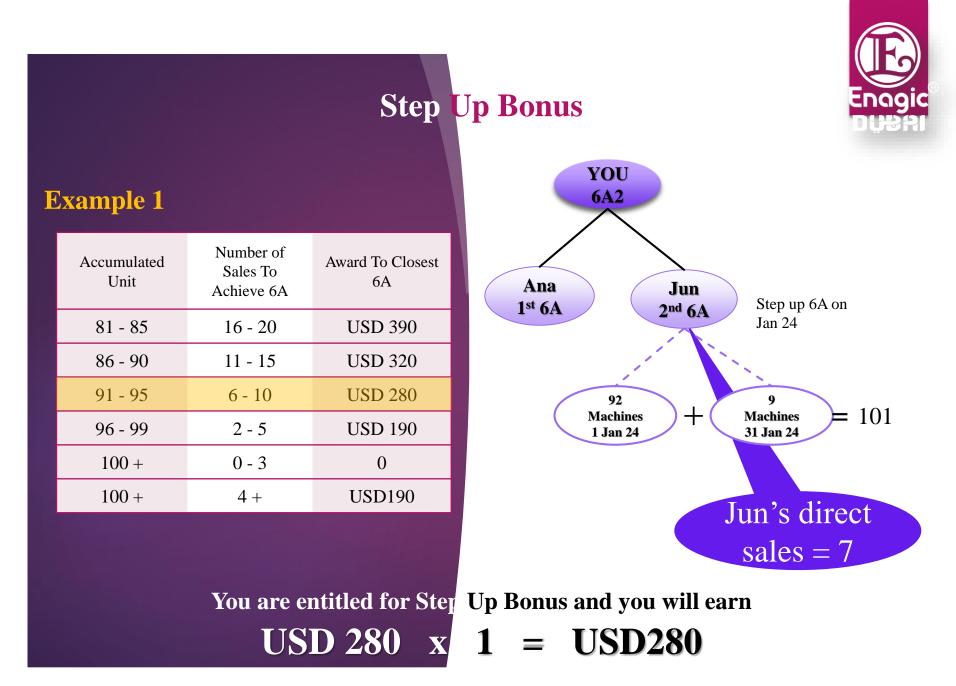

## Step Up Bonus

•

- Step-up bonus will be paid to the closest 6A distributor above you when you become a 6A.
- The bonus amount will be determine based on the number of units accumulated during the 6A qualifying month.
- The step-up bonus will be calculated at the end of the 6A qualifying month and will be paid by end of the following month.
- Step-up bonus for 6A2 is calculated based on your 2<sup>nd</sup> 6A qualified downline(s) total direct sales to be 6A. <u>Step up Bonus</u> will be based on direct sales count for the qualified 6A. Minimum of Seven (7) direct sales, *or more*, is a MUST for 100% of the title incentive.
- Left side table shows its details.

**C.** Your 6A2 Title Incentive is calculated based on your qualified downline(s) total direct sales to be 6A. **BOTH OF YOUR INCENTIVES** will be based on direct sales count for the qualified 6A. Minimum of Seven (7) direct sales, or more, will make both of you eligible for 100% of the title incentive. Left side table shows its details.