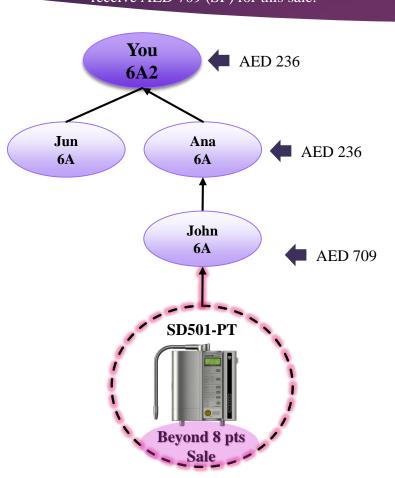

#### 6A Educat onal Allowance

6A Educational Allowance will be granted to the closest 6A distributor for every beyond 8 points sale under your group.

We will pay up to 3 generations of closest 6A only. This bonus is available to all 6A distributors and above.

#### Enagic® **6A Educational Allowance** Dreal Example 2 Educational allowance will be granted to 3 generations of closest 6As only You AED 0 6A2 Jack Lina AED 236 **6**A **6**A May AED 236 **6**A Chris AED 709 6A SD501-PT **Beyond 8 pts** Sale

#### You have 1 sale beyond 8 pts for this month. You will receive AED 709 (SP) for this sale.

**Example 1** 