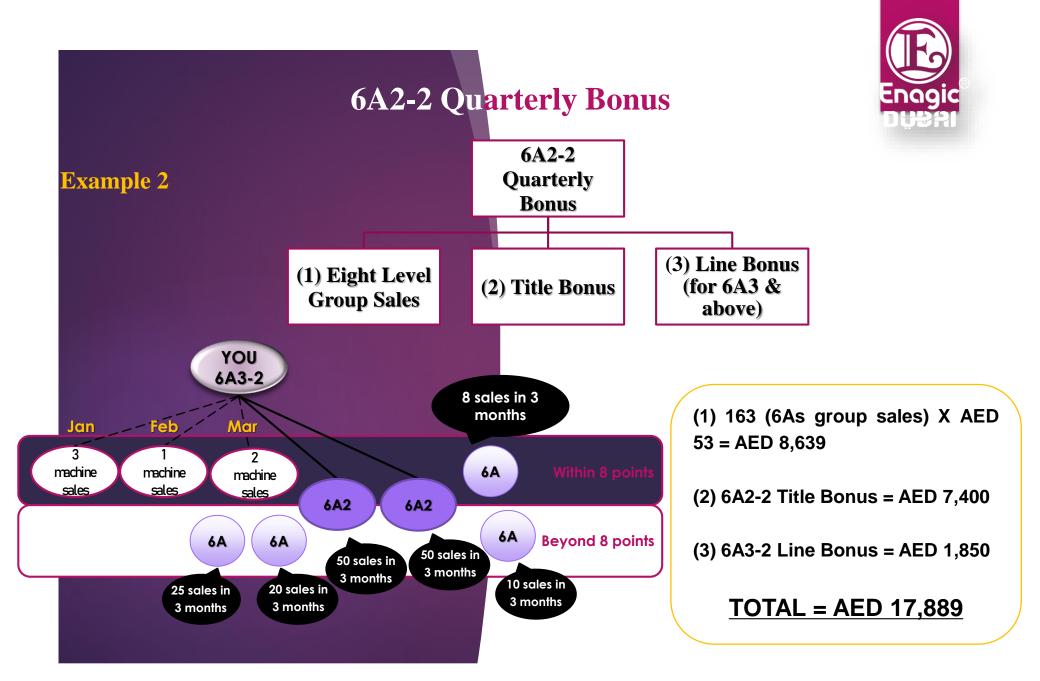

## 6A2-2 Monthly Bonus

Consist of two categories:

A. 6A Eight Level Volume
B. Open Group Sales Volume

This bonus is calculated per calendar month. You must be a 6A2-2 Distributor or higher to be eligible for this bonus.

**<u>Requirement:</u>** 2 units within 8 points sale

#### 6A2-2 Monthly Bonus (A) 6A EIGHT LEVEL VOLUME

• This bonus is calculated based on how many total group sales your 6A group made (include points) within your 8 level.

| Example               | YOU<br>6A3-2 |       | No. of<br>6A | Sales<br>Volume | Unit<br>Price | Amount    |
|-----------------------|--------------|-------|--------------|-----------------|---------------|-----------|
| 1 <sup>st</sup> Level | 6A2 6A 6.    | A2    | 3            | 12              | AED 83        | AED 996   |
| 2 <sup>nd</sup> Level | 6A 6A 6A     | 6A    | 4            | 5               | AED 83        | AED 415   |
| 3 <sup>rd</sup> Level | 6A 6A 6A     |       | 3            | 23              | AED 83        | AED 1,909 |
| 4 <sup>th</sup> Level | 6A 6A        |       | 2            | 15              | AED 83        | AED 1,245 |
| 5 <sup>th</sup> Level | 64           |       | 1            | 8               | AED 83        | AED 664   |
| 6 <sup>th</sup> Level | <u>6</u> A   |       | 1            | 5               | AED 83        | AED 415   |
| 7 <sup>th</sup> Level | 64           |       | 1            | 10              | AED 83        | AED 830   |
| 8 <sup>th</sup> Level | 6A           |       | 1            | 10              | AED 83        | AED 830   |
|                       |              | Total | 16           | 88              |               | Dh 7,304  |