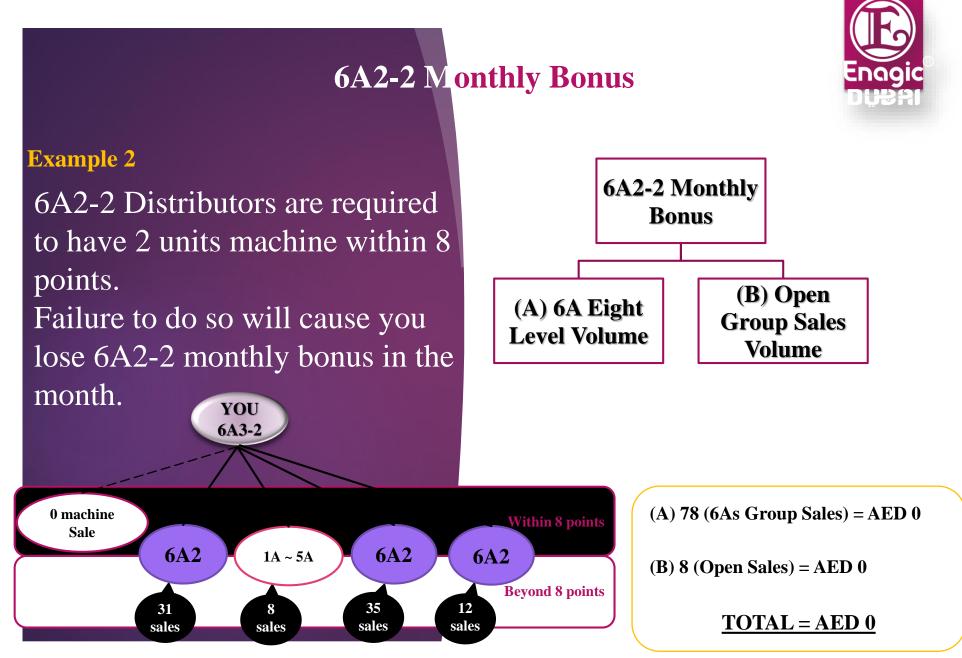

## Step Up Bonus

•

- Step-up bonus will be paid to the closest 6A distributor above you when you become a 6A.
- The bonus amount will be determine based on the number of units accumulated during the 6A qualifying month.
- The step-up bonus will be calculated at the end of the 6A qualifying month and will be paid by end of the following month.
- Step-up bonus for 6A2 is calculated based on your 2<sup>nd</sup> 6A qualified downline(s) total direct sales to be 6A. <u>Step up Bonus</u> will be based on direct sales count for the qualified 6A. Minimum of Seven (7) direct sales, *or more*, is a MUST for 100% of the title incentive.
- Left side table shows its details.