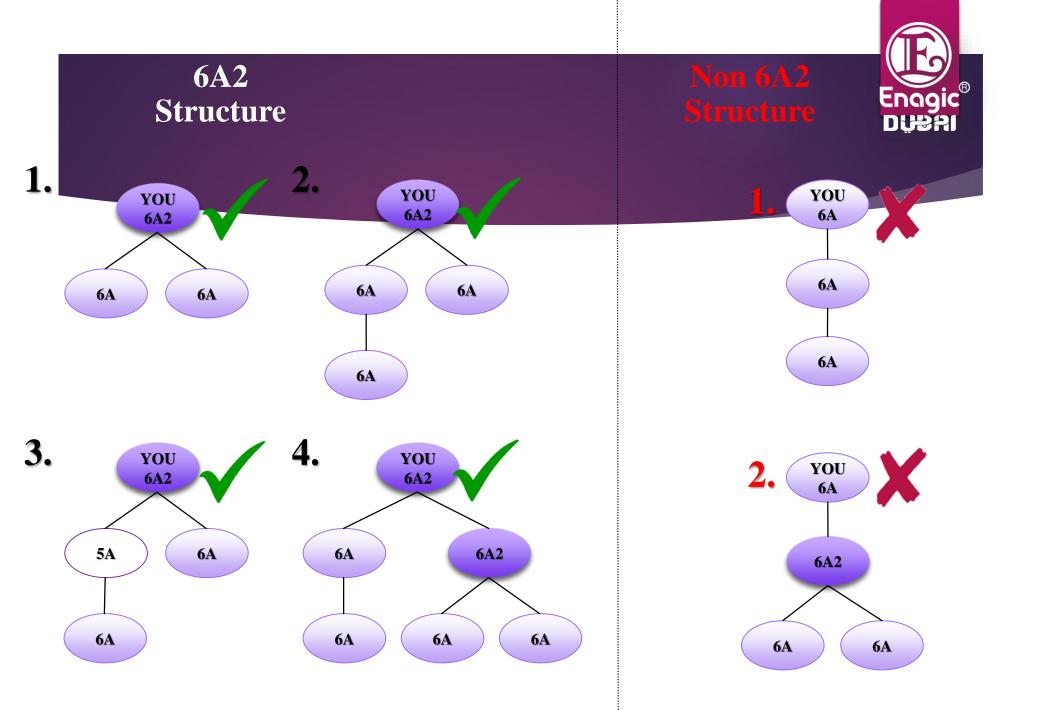

A. To earn this bonus, you must make sure that **your 2^{nd}** direct 6A under you is entitled for the Title Incentive during his/her 6A qualifying **FIRST month** as well.

**B.** To earn this bonus, you must make sure that your qualifying 6A downline(s) have 7 (SEVEN) direct sales, *or more*, to be eligible for your own 6A2 Title Incentive.

**C.** Your 6A2 Title Incentive is calculated based on your qualified downline(s) total direct sales to be 6A. **BOTH OF YOUR INCENTIVES** will be based on direct sales count for the qualified 6A. Minimum of Seven (7) direct sales, or more, will make both of you eligible for 100% of the title incentive. Left side table shows its details.

To be eligible for 100% of this bonus, you must make sure that

- A. Your <u>2<sup>nd</sup> direct 6A</u> under you is eligible for 100% of the Title Incentive during his/her <u>FIRST 6A qualifying month</u> as well.
- B. Your 6A downlines has 7 or more direct sales as of the qualifying month.