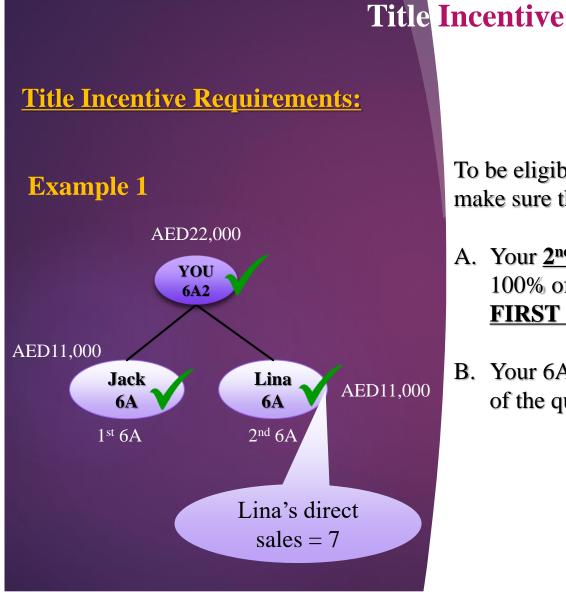

To be eligible for 100% of this bonus, you must make sure that

- A. Your <u>2<sup>nd</sup> direct 6A</u> under you is eligible for 100% of the Title Incentive during his/her <u>FIRST 6A qualifying month</u> as well.
- B. Your 6A downlines has 7 or more direct sales as of the qualifying month.

- The 1<sup>st</sup> 6A, Jack did NOT receive Title Incentive because he did not meet the requirements.
- However, the 2<sup>nd</sup> 6A, Lina, is eligible for Title Incentive as she met its requirements.
- In this case, you will receive 6A2 Title Incentive, even Jack doesn't meet the requirements, because Lina is the key person(2<sup>nd</sup> 6A under you) to make you to become a 6A2.