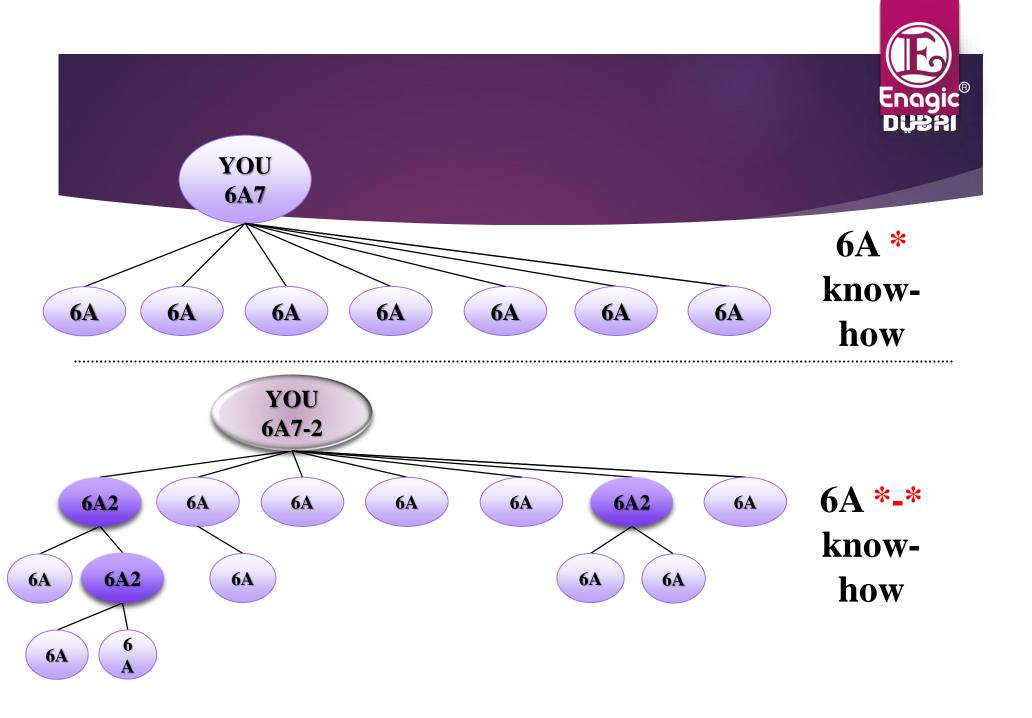

| Yes,<br>T&C Apply        | Yes,<br>T&C Apply | Yes,<br>T&C Apply  |
| 6A2-3 | Yes,<br>USD 25k        | NO                       | Yes,<br>T&C Apply        | Yes,<br>T&C Apply | Yes,<br>T&C Apply  |

Each Bonus is subjected to specific T&C by eligible distributor to be Fully Applied. Enagic reserves the rights to update those T&C without prior notice



# **Title Incentive**

| Title | Award (AED) |
|-------|-------------|
| 6A    | 11,018      |
| 6A2   | 22,035      |
| 6A2-2 | 44,070      |
| 6A2-3 | 91,813      |
| 6A2-4 | 183,625     |
| 6A2-5 | 367,250     |

All Bonuses shown are the estimated amount converted from Ringgit Malaysia (RM) to United Arab Emirates Dirham (AED). Enagic Kangen Water Equipment LLC reserve the rights to amend without prior notice.









#### **Title Incentive**



#### **<u>Title Incentive Requirements:</u>**

| 6A and Above Title Incentive Bonus Chart |           |           |           |           |          |  |
|------------------------------------------|-----------|-----------|-----------|-----------|----------|--|
| Rank                                     | 6/6       | 4/6       | 3/6       | 2/6       | 1/6      |  |
| 6A                                       | \$3,000   | \$2,000   | \$1,500   | \$1,000   | \$500    |  |
| 6A2                                      | \$6,000   | \$4,000   | \$3,000   | \$2,000   | \$1,000  |  |
| 6A22                                     | \$12,000  | \$8,000   | \$6,000   | \$4,000   | \$2,000  |  |
| 6A23                                     | \$25,000  | \$16,500  | \$12,500  |