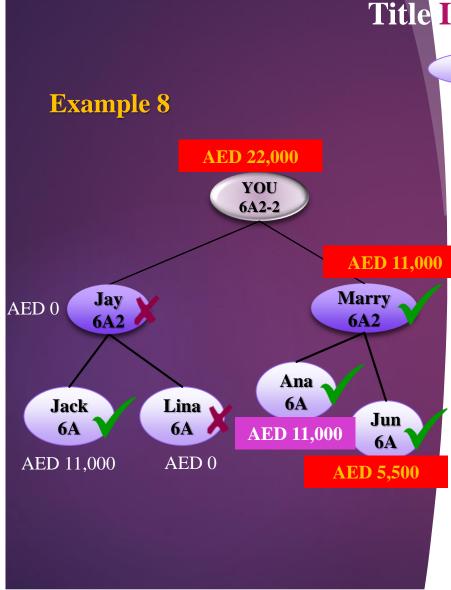

- The 1<sup>st</sup> 6A, Jack did NOT receive Title Incentive because he did not meet the requirements.
- However, the 2<sup>nd</sup> 6A, Lina, is eligible for Title Incentive as she met its requirements.
- In this case, you will receive 6A2 Title Incentive, even Jack doesn't meet the requirements, because Lina is the key person(2<sup>nd</sup> 6A under you) to make you to become a 6A2.

- Enagic DUPPI
- The 1<sup>st</sup> 6A, Jack, receive AED 11,000 Title Incentive because he meets the requirements.
- However, the 2<sup>nd</sup> 6A, Lina do not qualify for the Title Incentive as she did not meet the Title Incentive requirements.
- In this case, you <u>WILL NOT</u> receive AED 22,000 6A2 Title Incentive, because Lina is the key person (2<sup>nd</sup> 6A under you) to promote you to become a 6A2, even if her direct sales are 7 or more.