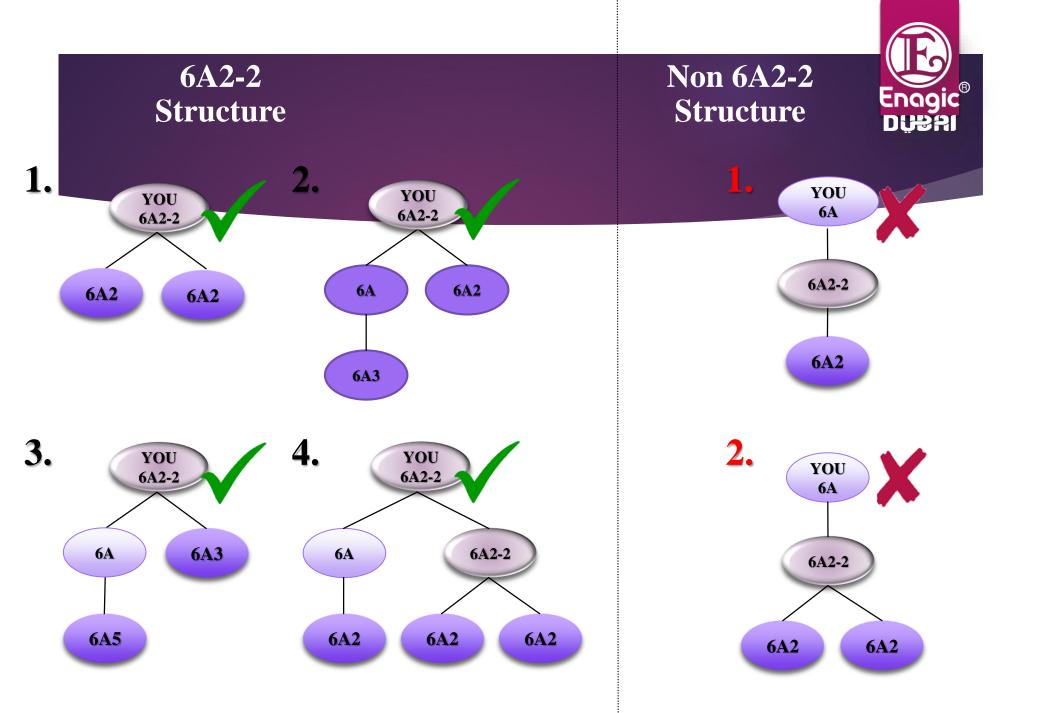

## Step Up Bonus

•

- Step-up bonus will be paid to the closest 6A distributor above you when you become a 6A.
- The bonus amount will be determine based on the number of units accumulated during the 6A qualifying month.
- The step-up bonus will be calculated at the end of the 6A qualifying month and will be paid by end of the following month.
- Step-up bonus for 6A2 is calculated based on your 2<sup>nd</sup> 6A qualified downline(s) total direct sales to be 6A. <u>Step up Bonus</u> will be based on direct sales count for the qualified 6A. Minimum of Seven (7) direct sales, *or more*, is a MUST for 100% of the title incentive.
- Left side table shows its details.

#### 6A2 Monthly Bonus

Consist of two categories:

A. 6A Eight Level Volume
B. Open Group Sales Volume

This bonus is calculated per calendar month. You must be a 6A2 Distributor or higher to be eligible for this bonus.

## 6A2-2 Monthly Bonus

Consist of two categories:

A. 6A Eight Level Volume
B. Open Group Sales Volume

This bonus is calculated per calendar month. You must be a 6A2-2 Distributor or higher to be eligible for this bonus.