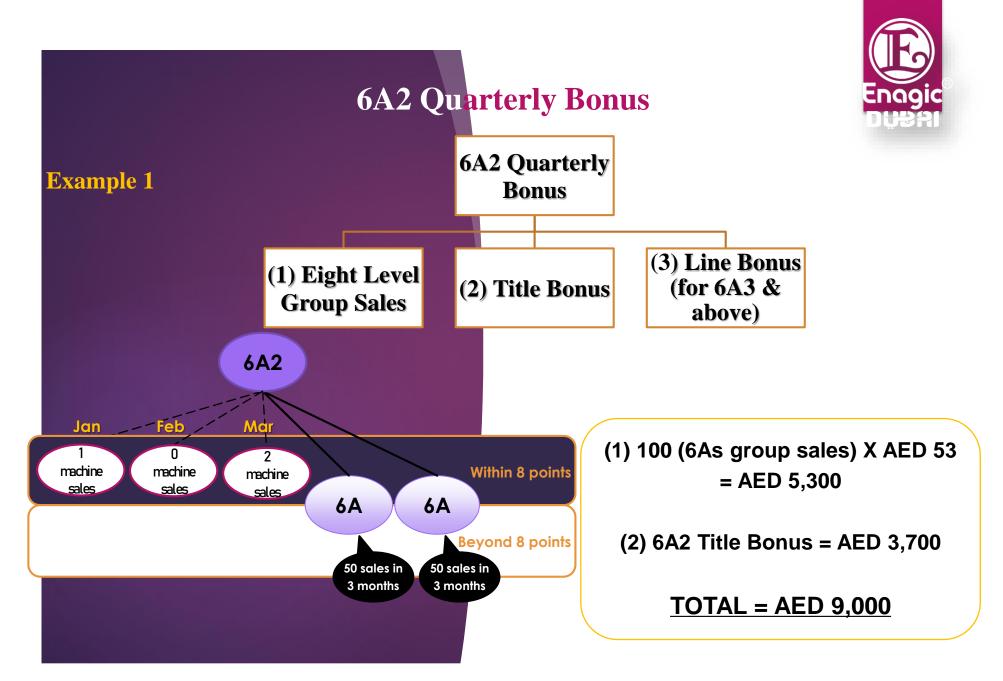

#### 6A2 Monthly Bonus

Consist of two categories:

A. 6A Eight Level Volume
B. Open Group Sales Volume

This bonus is calculated per calendar month. You must be a 6A2 Distributor or higher to be eligible for this bonus.

**Requirement:** 

**1 unit within 8 points sale** 

• This bonus is calculated based on how many total group sales your 6A group made (include within & beyond 8 points) within your 8 level.

| Example               | You<br>6A2  |       | No. of<br>6A | Sales<br>Volume | Unit<br>Price | Amount   |
|-----------------------|-------------|-------|--------------|-----------------|---------------|----------|
| 1 <sup>st</sup> Level | 6A 6A       |       | 2            | 1               | AED 75        | AED 75   |
| 2 <sup>nd</sup> Level | 6A          |       | 1            | 1               | AED 75        | AED 75   |
| 3 <sup>rd</sup> Level | 6A          |       | 1            | 1               | AED 75        | AED 75   |
| 4 <sup>th</sup> Level | 6A2-2       |       | 1            | 51              | AED 75        | AED 3825 |
| 5 <sup>th</sup> Level | 6A2 6A2     |       | 2            | 35              | AED 75        | AED 2625 |
| 6 <sup>th</sup> Level | 6A 6A 6A 6A |       | 4            | 22              | AED 75        | AED 1650 |
| 7 <sup>th</sup> Level | 6A 6A 6A    |       | 3            | 2               | AED 75        | AED 150  |
| 8 <sup>th</sup> Level | 6A          |       | 1            | 0               | AED 75        | AED 0    |
|                       |             | Total | 15           | 113             |               | Dh 8475  |