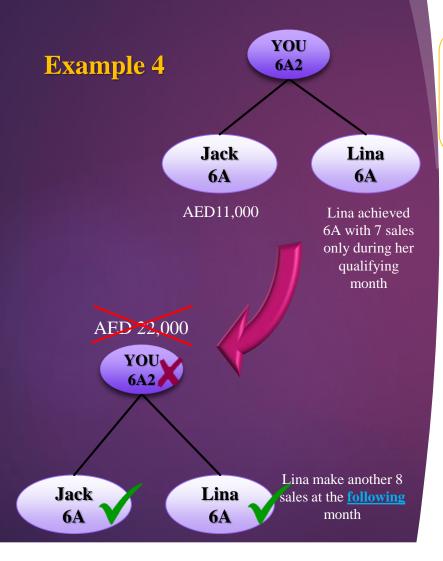

#### **Title Incentive**

Title Incentive Requirement:6A qualifying month: 10 units sold1st following month: 15 units sold2nd following month: 20 units sold

- The 2<sup>nd</sup> 6A, Lina do not entitle for the Title Incentive as she did not reached the requirements as she makes only 7 sales during her 6A qualifying month.
- Lina is given second chance to receive her Title Incentive if she able to make another 8 sales at the 1<sup>st</sup> following month or total of 13 sales within the 2<sup>nd</sup> following month.
- However, in this case, you WILL NOT able to receive the AED 22,000 6A2 Title Incentive!