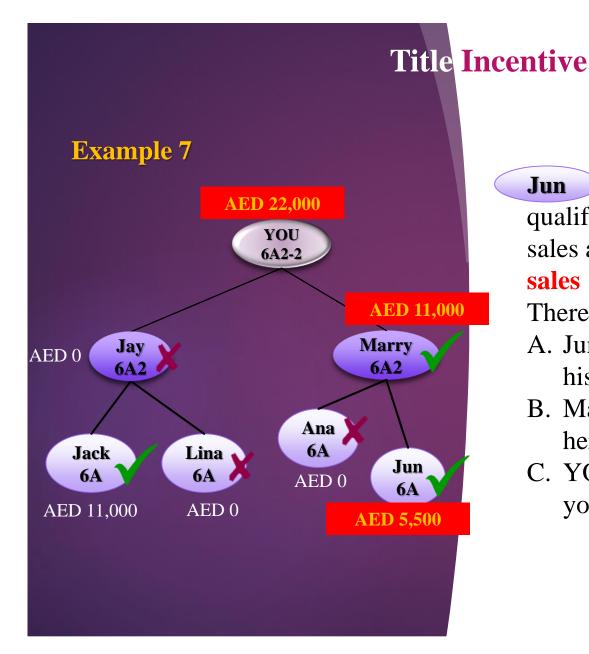

Enagic DUPRI

**Jun** registered 10 sales in the qualifying month, and his accumulated direct sales as of qualifying month = 7 or more Therefore,

- A. Marry got **100%** (6/6) of her incentive
- B. YOU got 100% (6/6) of your incentive