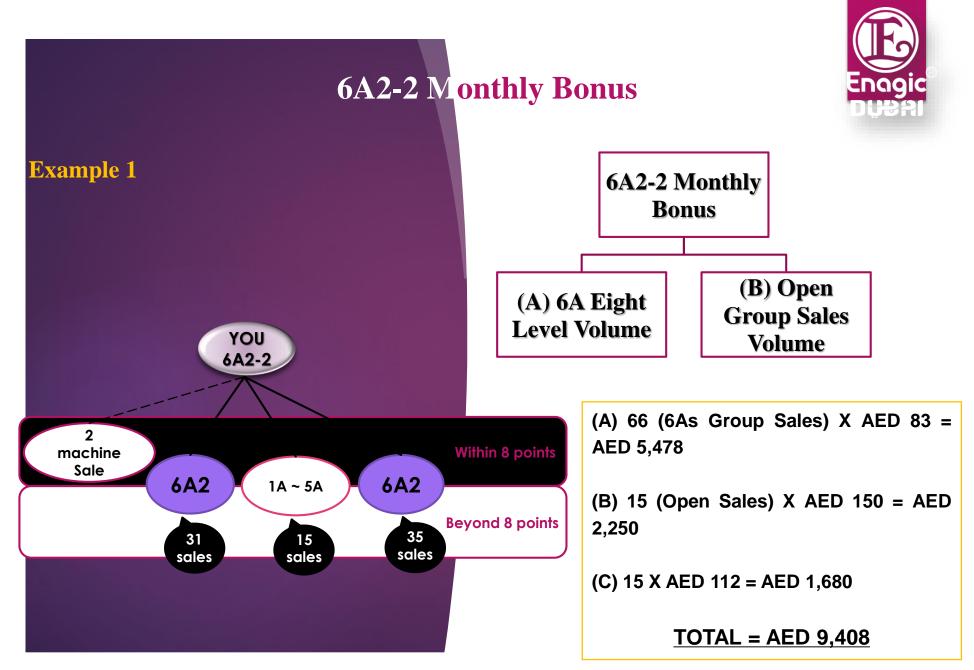

## 6A2-2 Monthly Bonus

Consist of two categories:

A. 6A Eight Level Volume
B. Open Group Sales Volume

This bonus is calculated per calendar month. You must be a 6A2-2 Distributor or higher to be eligible for this bonus.

**<u>Requirement:</u>** 2 units within 8 points sale