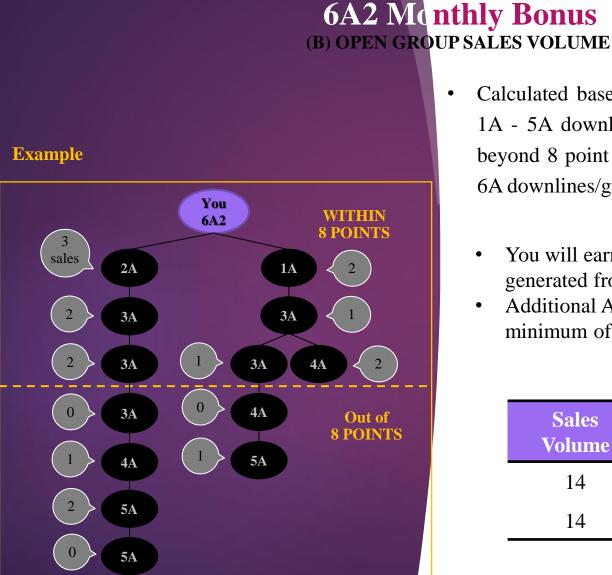

- Calculated based on sales volume from all your
  1A 5A downlines, includes within 8 points &
  beyond 8 point sales. Any sale comes from your
  6A downlines/group will not be counted.
  - You will earn AED 150 per sale for all sales generated from your 1A 5A downlines.
  - Additional AED 112/sale will be award if the minimum of 10 sales have been reached.

| Sales<br>Volume | Unit Price               | Amount    |  |  |
|-----------------|--------------------------|-----------|--|--|
| 14              | AED 150                  | AED 2,100 |  |  |
| 14              | AED 112                  | AED 1,568 |  |  |
|                 | <b>Total : AED 3,668</b> |           |  |  |