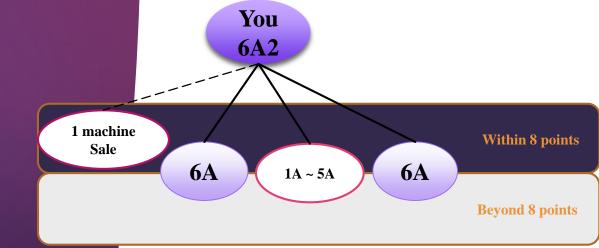

#### 6A Educat onal Allowance

6A Educational Allowance will be granted to the closest 6A distributor for every beyond 8 points sale under your group.

We will pay up to 3 generations of closest 6A only. This bonus is available to all 6A distributors and above.

|                      | SD501      | SD501<br>-PT | K8              | JR IV           | Anespa DX       | Super 501       |
|----------------------|------------|--------------|-----------------|-----------------|-----------------|-----------------|
| 1st<br>Closest<br>6A | AED<br>SI  |              | AED938          | AED430          | AED398          | AED994          |
|                      | AED<br>Bas |              | AED743<br>Basic | AED350<br>Basic | AED330<br>Basic | AED814<br>Basic |
| 2nd &                | AED<br>SI  |              | AED313          | AED135          | AED133          | AED331          |
| 3rd<br>6A            | AED<br>Bas |              | AED248<br>Basic | AED110<br>Basic | AED110<br>Basic | AED271<br>Basic |