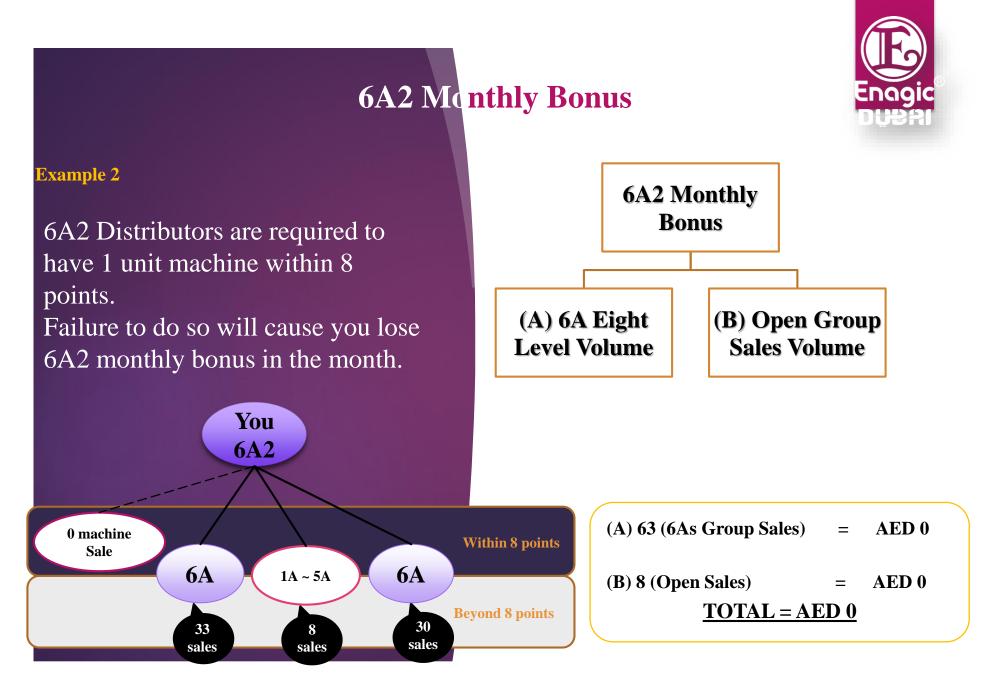

#### 6A2 Monthly Bonus

Consist of two categories:

A. 6A Eight Level Volume
B. Open Group Sales Volume

This bonus is calculated per calendar month. You must be a 6A2 Distributor or higher to be eligible for this bonus.

**Requirement:** 

**1 unit within 8 points sale** 

• This bonus is calculated based on how many total group sales your 6A group made (include within & beyond 8 points) within your 8 level.

| Example               | You<br>6A2  |       | No. of<br>6A | Sales<br>Volume | Unit<br>Price | Amount   |
|-----------------------|-------------|-------|--------------|-----------------|---------------|----------|
| 1 <sup>st</sup> Level | 6A 6A       |       | 2            | 1               | AED 75        | AED 75   |
| 2 <sup>nd</sup> Level | 6A          |       | 1            | 1               | AED 75        | AED 75   |
| 3 <sup>rd</sup> Level | 6A          |       | 1            | 1               | AED 75        | AED 75   |
| 4 <sup>th</sup> Level | 6A2-2       |       | 1            | 51              | AED 75        | AED 3825 |
| 5 <sup>th</sup> Level | 6A2 6A2     |       | 2            | 35              | AED 75        | AED 2625 |
| 6 <sup>th</sup> Level | 6A 6A 6A 6A |       | 4            | 22              | AED 75        | AED 1650 |
| 7 <sup>th</sup> Level | 6A 6A 6A    |       | 3            | 2               | AED 75        | AED 150  |
| 8 <sup>th</sup> Level | 6A          |       | 1            | 0               | AED 75        | AED 0    |
|                       |             | Total | 15           | 113             |               | Dh 8475  |

- Calculated based on sales volume from all your
  1A 5A downlines, includes within 8 points &
  beyond 8 point sales. Any sale comes from your
  6A downlines/group will not be counted.
  - You will earn AED 150 per sale for all sales generated from your 1A 5A downlines.
  - Additional AED 112/sale will be award if the minimum of 10 sales have been reached.

| Sales<br>Volume | Unit Price               | Amount    |  |  |
|-----------------|--------------------------|-----------|--|--|
| 14              | AED 150                  | AED 2,100 |  |  |
| 14              | AED 112                  | AED 1,568 |  |  |
|                 | <b>Total : AED 3,668</b> |           |  |  |