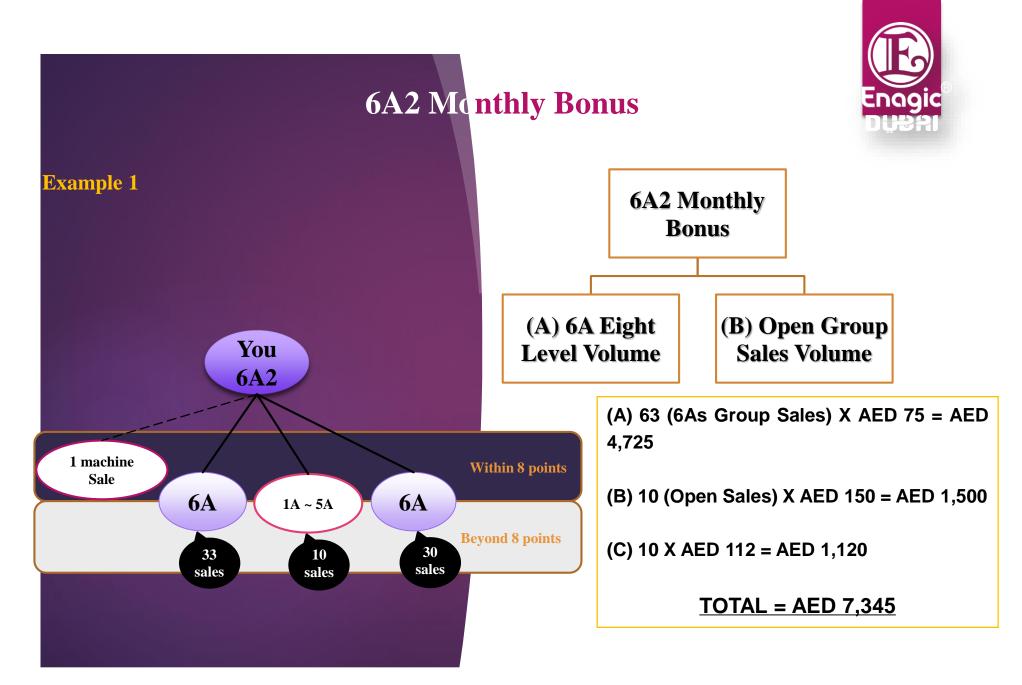

#### 6A2 Monthly Bonus

Consist of two categories:

A. 6A Eight Level Volume
B. Open Group Sales Volume

This bonus is calculated per calendar month. You must be a 6A2 Distributor or higher to be eligible for this bonus.

**Requirement:** 

**1 unit within 8 points sale** 

• This bonus is calculated based on how many total group sales your 6A group made (include within & beyond 8 points) within your 8 level.

| Example               | You<br>6A2  |       | No. of<br>6A | Sales<br>Volume | Unit<br>Price | Amount   |
|-----------------------|-------------|-------|--------------|-----------------|---------------|----------|
| 1 <sup>st</sup> Level | 6A 6A       |       | 2            | 1               | AED 75        | AED 75   |
| 2 <sup>nd</sup> Level | 6A          |       | 1            | 1               | AED 75        | AED 75   |
| 3 <sup>rd</sup> Level | 6A          |       | 1            | 1               | AED 75        | AED 75   |
| 4 <sup>th</sup> Level | 6A2-2       |       | 1            | 51              | AED 75        | AED 3825 |
| 5 <sup>th</sup> Level | 6A2 6A2     |       | 2            | 35              | AED 75        | AED 2625 |
| 6 <sup>th</sup> Level | 6A 6A 6A 6A |       | 4            | 22              | AED 75        | AED 1650 |
| 7 <sup>th</sup> Level | 6A 6A 6A    |       | 3            | 2               | AED 75        | AED 150  |
| 8 <sup>th</sup> Level | 6A          |       | 1            | 0               | AED 75        | AED 0    |
|                       |             | Total | 15           | 113             |               | Dh 8475  |

- Calculated based on sales volume from all your
  1A 5A downlines, includes within 8 points &
  beyond 8 point sales. Any sale comes from your
  6A downlines/group will not be counted.
  - You will earn AED 150 per sale for all sales generated from your 1A 5A downlines.
  - Additional AED 112/sale will be award if the minimum of 10 sales have been reached.

| Sales<br>Volume | Unit Price               | Amount    |  |  |
|-----------------|--------------------------|-----------|--|--|
| 14              | AED 150                  | AED 2,100 |  |  |
| 14              | AED 112                  | AED 1,568 |  |  |
|                 | <b>Total : AED 3,668</b> |           |  |  |