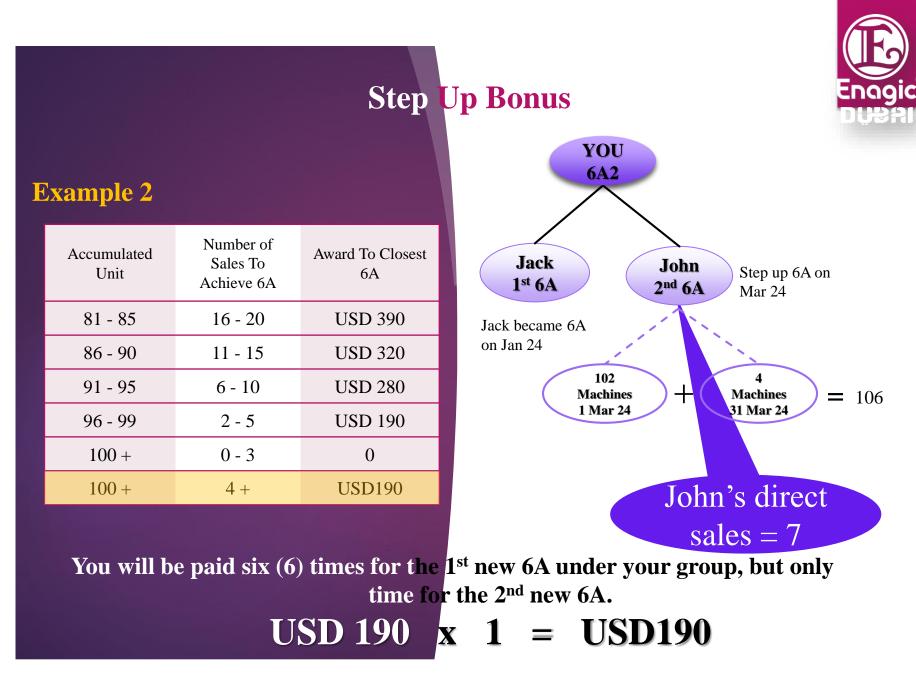

## Step Up Bonus

•

- Step-up bonus will be paid to the closest 6A distributor above you when you become a 6A.
- The bonus amount will be determine based on the number of units accumulated during the 6A qualifying month.
- The step-up bonus will be calculated at the end of the 6A qualifying month and will be paid by end of the following month.
- Step-up bonus for 6A2 is calculated based on your 2<sup>nd</sup> 6A qualified downline(s) total direct sales to be 6A. <u>Step up Bonus</u> will be based on direct sales count for the qualified 6A. Minimum of Seven (7) direct sales, *or more*, is a MUST for 100% of the title incentive.
- Left side table shows its details.

**C.** Your 6A2 Title Incentive is calculated based on your qualified downline(s) total direct sales to be 6A. **BOTH OF YOUR INCENTIVES** will be based on direct sales count for the qualified 6A. Minimum of Seven (7) direct sales, or more, will make both of you eligible for 100% of the title incentive. Left side table shows its details.