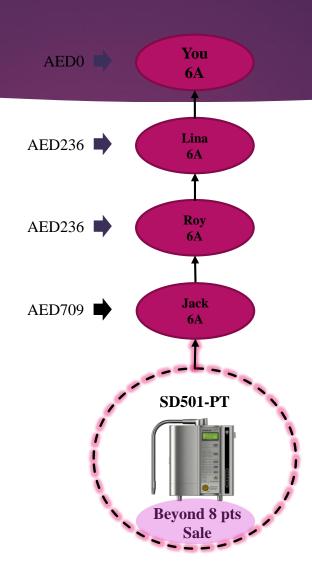

You made total of 7 units group sales for this month with 0 unit direct sales
You will receive \$250 bonus

- 6A Educational Allowance will be granted to the closest 6A distributor for every beyond 8 points sale under your group.
- We will pay up to 3 generations of closest 6A only.
- This bonus is available to all 6A distributors and higher.

Example 1

### Example 2

You have 1 beyond 8 pts sale for this month. You will receive AED709 (SP) for this sale.

You will not receive any bonus for all the within 8 pts sale.