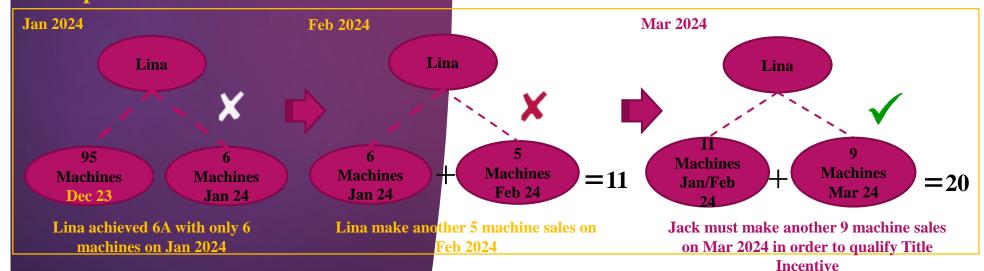

### Example 3

### Eligibility After "1" / "2" MONTHS

Those new 6A achievers with total 8 points sales is *less than 10 units* in the qualifying month, will still have second chance to qualify for the Title Incentive. However, one of the following requirements must be full-filled:

B. Distributors must have total of **20 units 8 points sales within 3 months** (include qualifying month and the next two following month).