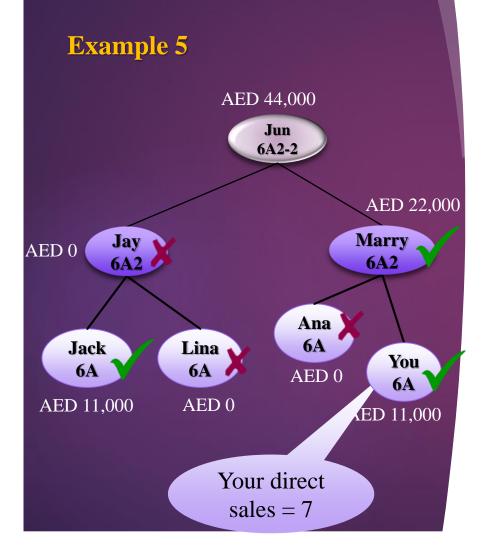

### Example 4

Full Payment Eligibility

- **YOU** registered 10 sales in the qualifying month, and his accumulated direct sales as of qualifying month = **7 or more** Therefore,
  - A. Jun got 100% (6/6) of his incentive
  - B. Marry got 100% (6/6) of her incentive
  - C. YOU got 100% (6/6) of your incentive

Effective February 2024 Qualification (March 2024 Bonus) Direct sales count will affect on

- A. Your Title Incentive and
- B. Your upline 6A's Step Up Bonus As followings

| Total Direct | Eligible proportion |
|--------------|---------------------|
| Sales        | for 6A and above    |
| Three (3)    | 1/6                 |
| Four (4)     | 2/6                 |
| Five (5)     | 3/6                 |
| Six (6)      | 4/6                 |
| Seven        | 6/6                 |

# PLEASE NOTE:

- **A.** 6A and Above up-line(s) will also receive the same calculation of their own Title Incentive bonus
- **B.** Direct sales must be  $(2 \times 1A) + \{4 \times (2A\sim5A)\}$  + 6A step up sale