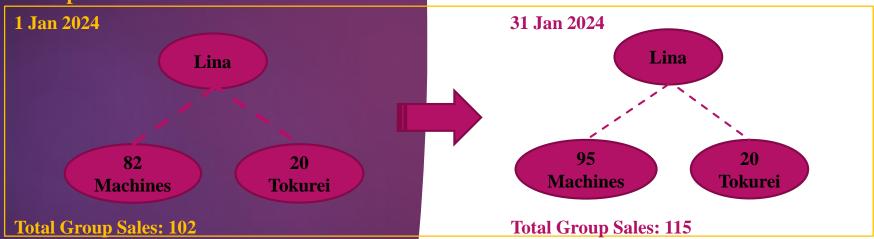

#### Example 2

Lina is a 5A Distributor on 1 Jan with 82 machines and 20 Tokurei sales. In order to qualify Title Incentive, Lina must sell 13 machines within 8-points to become a 6A. Therefore, she must achieve a total of 115 group sales by the end of July (with a least one direct sale to promote her to be a 6A).