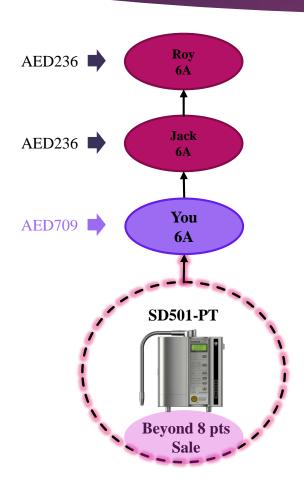

### Example 2

You have 1 beyond 8 pts sale for this month. You will receive AED709 (SP) for this sale.

You will not receive any bonus for all the within 8 pts sale.