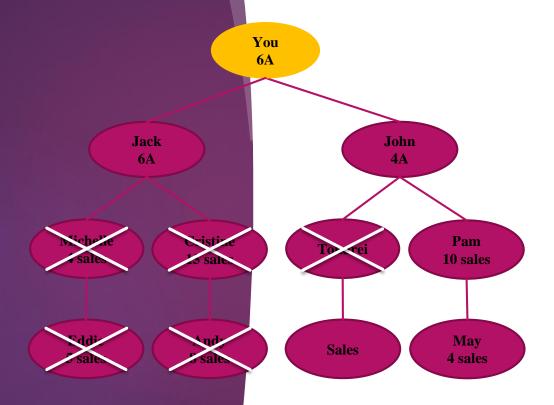

### Example 1

- You are a 6A and Jack is one of the 6A under you.
- So All sales (within 8 points & beyond 8 points) under Jack and the Tokurei sale under John will not be counted for the bonus.