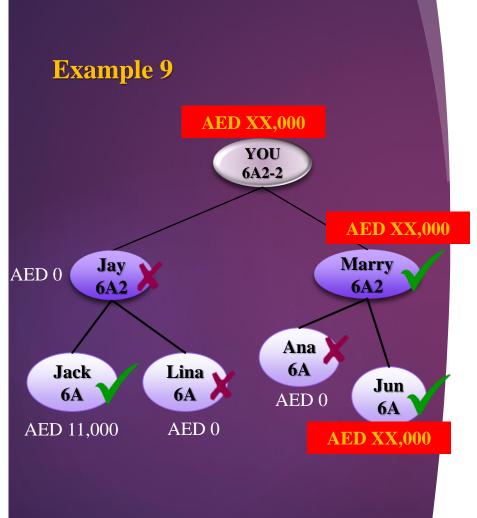

Effective February 2024 Qualification (March 2024 Bonus) Direct sales count will affect on

- A. Your Title Incentive and
- B. Your upline 6A's Step Up Bonus As followings

| Total Direct | Eligible proportion |
|--------------|---------------------|
| Sales        | for 6A and above    |
| Three (3)    | 1/6                 |
| Four (4)     | 2/6                 |
| Five (5)     | 3/6                 |
| Six (6)      | 4/6                 |
| Seven        | 6/6                 |

# PLEASE NOTE:

- **A.** 6A and Above up-line(s) will also receive the same calculation of their own Title Incentive bonus
- **B.** Direct sales must be  $(2 \times 1A) + \{4 \times (2A\sim5A)\}$  + 6A step up sale