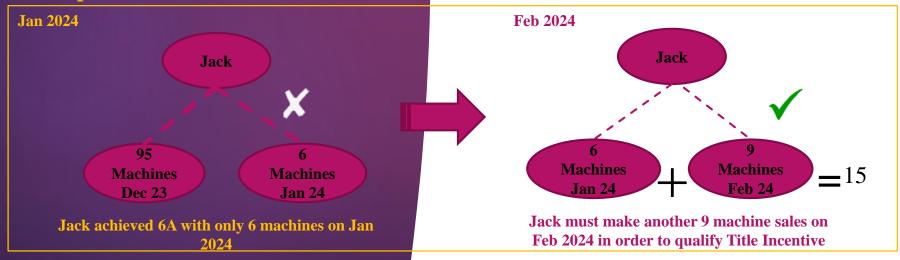

Eligibility After "1" / "2" MONTHS

Those new 6A achievers with total 8 points sales is *less than 10 units* in the qualifying month, will still have second chance to qualify for the Title Incentive. However, one of the following requirements must be full-filled:

A. Distributors must have total of 15 units 8 points sales within 2 months (include qualifying month and the following month)