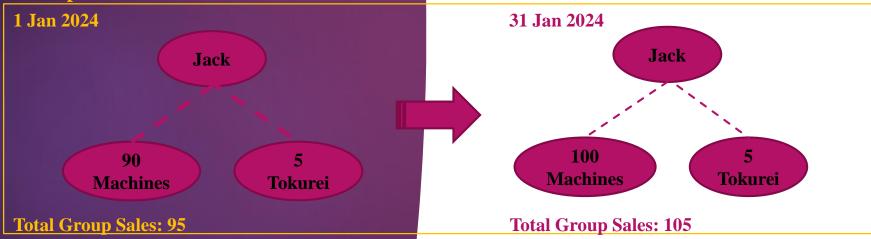

#### Example 1

Jack is a 5A Distributor on 1 Jan with 90 machines and 5 Tokurei sales. In order to qualify Title Incentive, Jack must sell another 10 machines within 8-points to achieve 6A. Therefore, he must achieved a total of 105 group sales by the end of Jan (with a least one direct sale to promote him to be a 6A).