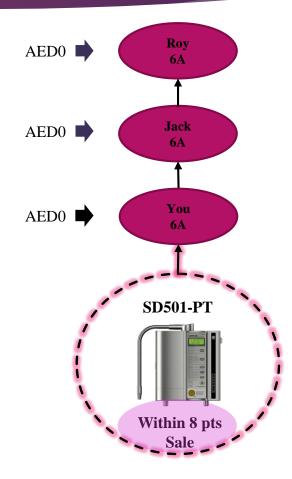

### Example 3

Educational allowance will be granted to 3 generations of closest 6As only