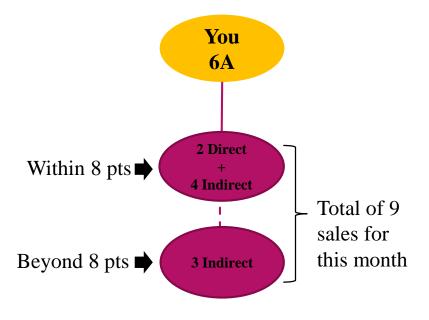

You made total of 7 units group sales for this month with 0 unit direct sales
You will receive \$250 bonus

- 6A Educational Allowance will be granted to the closest 6A distributor for every beyond 8 points sale under your group.
- We will pay up to 3 generations of closest 6A only.
- This bonus is available to all 6A distributors and higher.