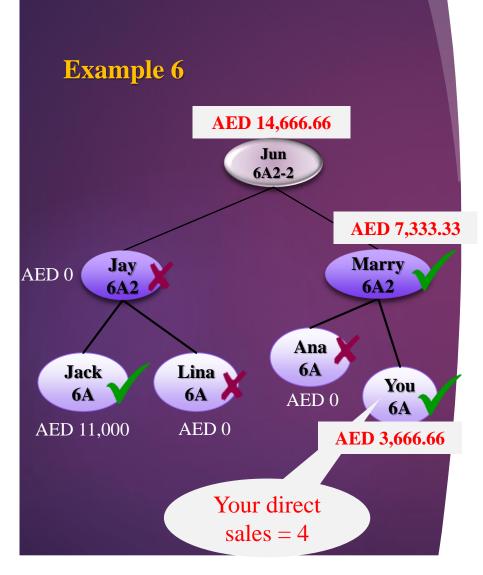

registered 10 sales in the qualifying month, but his direct sales as of qualifying month = 4 sales

Therefore,

- A. Jun will get 33.33% (2/6) of his incentive
- B. Marry got 33.33% (2/6) of her incentive
- C. YOU got 33.33% (2/6) of your incentive

Effective February 2024 Qualification (March 2024 Bonus) Direct sales count will affect on

- A. Your Title Incentive and
- B. Your upline 6A's Step Up Bonus As followings

| Total Direct | Eligible proportion |
|--------------|---------------------|
| Sales        | for 6A and above    |
| Three (3)    | 1/6                 |
| Four (4)     | 2/6                 |
| Five (5)     | 3/6                 |
| Six (6)      | 4/6                 |
| Seven        | 6/6                 |

# PLEASE NOTE:

- **A.** 6A and Above up-line(s) will also receive the same calculation of their own Title Incentive bonus
- **B.** Direct sales must be  $(2 \times 1A) + \{4 \times (2A\sim5A)\}$  + 6A step up sale