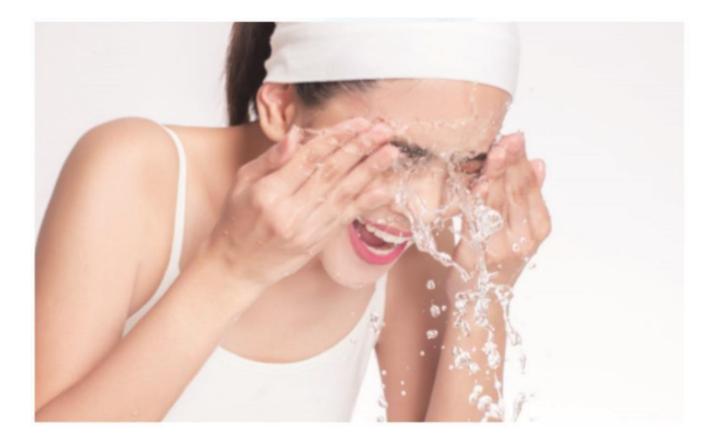

#### **Beauty Water**

The astringent effects can tighten skin pores and moisturize. Adding bath water when taking a shower can promote body insulation. Use as a conditioner when shampooing for smooth, shiny hair and pet care.