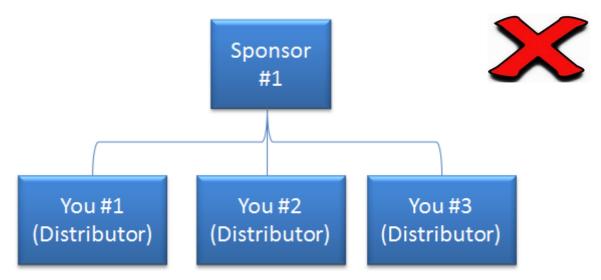

#### 1A Distributor Example

2A Distributor Example

\* Kindly refer to Enagic commission chart for more information about points.

You should register all your accounts under only one sponsor ID, and you can NOT register under several different IDs even if it relates to the same person

When you are willing to open yourself 2<sup>nd</sup> and 3<sup>rd</sup> distributorship account, these accounts will be opened as a distributor IDs under your existing distributor account ID (YOU#1), NOT under your sponsor ID.

Examples: -

Distributor can NOT sponsor someone who has a sponsor already.

Existing distributor can NOT create the 2<sup>nd</sup> account under another different sponsor ID.

Distributor can NOT open his  $2^{nd} / 3^{rd}$  ID directly under his own sponsor ID. Distributor should register his 2nd / 3rd ID directly under his own registered ID.