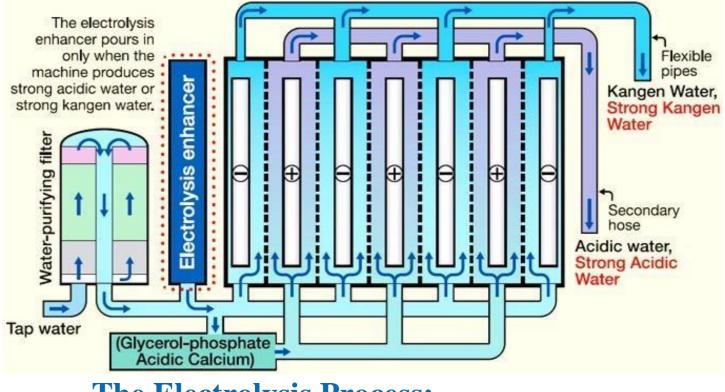

\*The pH value depends on the local water source, water storage and water pipes of the building, the per-filter of the water machine, and the maintenance of the water machine.

**The Electrolysis Process:** 

**STEP 1: FILTRATION** the internal High-Grade Filter filters chlorine, unpleasant taste and odor, and reduces sediments up to 5 micrometers to produce Clean Water.

Your use of external Pre- Filtration systems does NOT substitute for the necessity to use the special Enagic HG/ FC-1 filter installed in the used device, and to replace it periodically, in order to ensure the quality of the water resulting from the electrolysis process.

**STEP 2: ELECTROLYSIS** through several\* electrode plates and membranes, the filtered water is separated into acidic and alkaline parts. Water is spited into OH-(hydroxide ions) and H+ (hydrogen ions).

The hydrogen ions react with electrons given by the cathode (– charged electrode), forming H2, molecular Hydrogen. Hydroxide ions remain, making the water more alkaline around the cathode. Conversely, close to the anode (+ charged electrode), hydroxide ions give electrons to the anode, eventually forming O2 (Oxygen). Hydrogen ions remain, making the water more acidic around the anode. The two kinds of water are separated by membranes and released through different hoses. \*number depending on machine model.

#### 2. Equipped with an electrolysis enhancer tank, Strong Acidic Water and Strong Kangen Water® produced steadily and continuously.

The built-in tank for the electrolysis enhancer saves you the trouble of putting in the electrolysis enhancer which is necessary to obtain Strong Acidic Water and Strong Kangen Water<sup>®</sup>. It allows you to produce those kinds of water steadily and continuously that has excellent effects. An injection of electrolysis enhancer (400g) produces around 20~30 liters of Strong Acidic Water in around thirty minutes. (This figure depends on the water quality)

In order to produce Strong Acidic Water and Strong Kangen Water<sup>®</sup>, the electrolysis enhancer (salt solution) must be added. About 120 liters Strong Acidic Water (about 80 minutes) can be produced by using the enhancer in the internal tank at one time. Continuous use is possible if replenished. Automatic cleaning can be performed even while it is being used and water can be stored in the external tank.