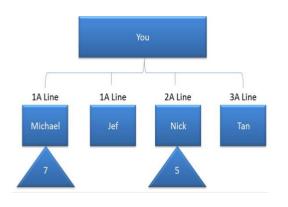

### **4A Distributor**

Qualification to achieve this rank:

- x. Accumulated total sales for 20 units. (direct and indirect)
- xi. You will be paid as a 4A distributor upon next direct sale.
- xii. Each direct sale made as a 4A represents a new 4A team selling beneath you

- 1. Jalal will be your 4A line
- You will receive overriding maximum of "4 points" from this line

Qualification to achieve this rank:

- xiii. Accumulated total sales for 50 units. (direct and indirect)
- xiv. You will be paid as a 5A distributor upon next direct sale.
- xv. Each direct sale made as a 5A represents a new 5A team selling beneath you