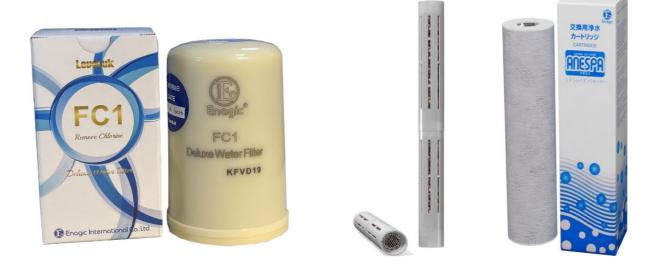

- \* FC-1 Filters should be replaced every 6,000 Liter usage of the Kangen Water<sup>®</sup>.
- \* ANESPA<sup>®</sup> external cartridge should be replaced every 1 year.

\* ANESPA<sup>®</sup> ceramic cartridge should be replaced every 2 years.

xxi. Your use of external Pre- Filtration systems does NOT substitute for the necessity to use the special Enagic HG/ FC-1 filter installed in the used device, and to replace it periodically, in order to ensure the quality of the water resulting from the electrolysis process.