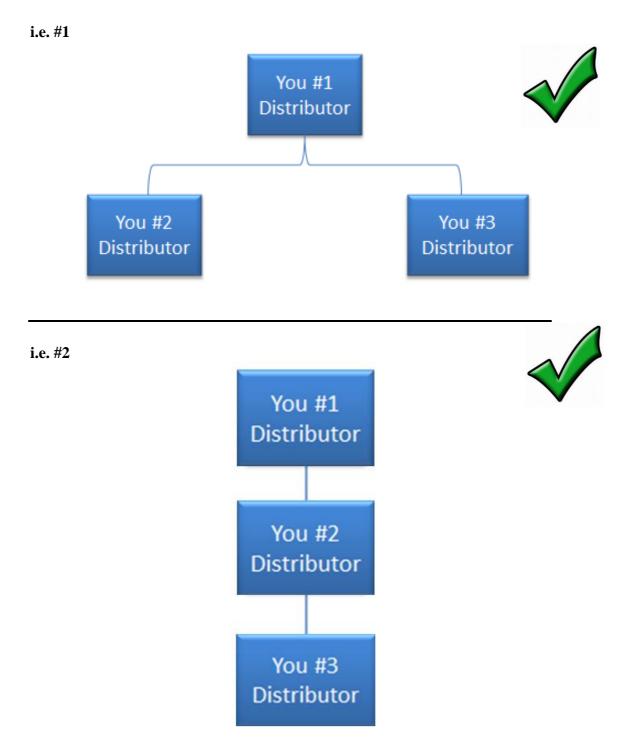

#### i.e. You are 1A distributor

i.e. You are 2A distributor

#### 1A Distributor Example

2A Distributor Example

\* Kindly refer to Enagic commission chart for more information about points.

You should register all your accounts under only one sponsor ID, and you can NOT register under several different IDs even if it relates to the same person