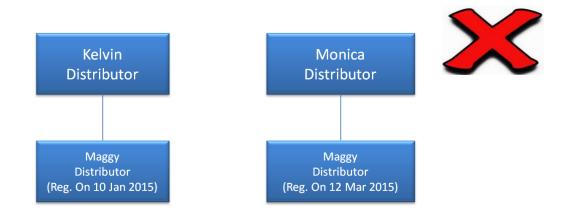

#### 1A Distributor Example

2A Distributor Example

\* Kindly refer to Enagic commission chart for more information about points.

You should register all your accounts under only one sponsor ID, and you can NOT register under several different IDs even if it relates to the same person

When you are willing to open yourself 2<sup>nd</sup> and 3<sup>rd</sup> distributorship account, these accounts will be opened as a distributor IDs under your existing distributor account ID (YOU#1), NOT under your sponsor ID.

Examples: -

Distributor can NOT sponsor someone who has a sponsor already.

Existing distributor can NOT create the 2<sup>nd</sup> account under another different sponsor ID.

Distributor can NOT open his  $2^{nd} / 3^{rd}$  ID directly under his own sponsor ID. Distributor should register his 2nd / 3rd ID directly under his own registered ID.