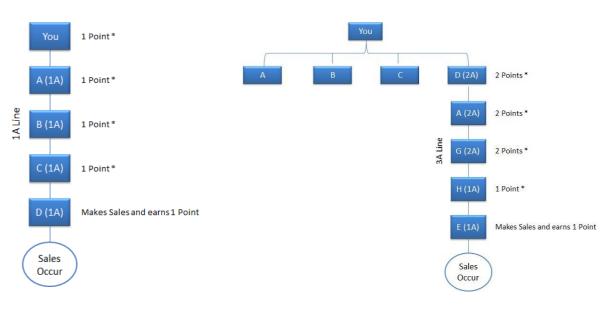

### **Enagic Marketing Plan**

The basic 8-points commission structure

There are 6 ranks  $(1A \sim 6A)$  and all ranks have 8 levels to pay

This structure works the same for all products, although the commission point value varies for each product. The basic 8-points commission structure is the foundation from which each distributor begins building with Enagic product sales.

### **8-points Commission Structure**

The Basic 8-points commission Structure is the foundation from which each distributor begins building his/ her financial health with Enagic.

The following explains how a distributor achieves each rank's advancement and the maximum they are eligible to earn at each rank of "1A" through "6A". For simplicity, all examples shown here use the commission point value of the K8, our most popular unit. Each point for this product has a value of AED 1,250.00.

A total of 8-points are paid out on each product sale and the number of points paid to a distributor is based on his/ her rank. A distributor at rank of 1A will be paid one point; 2A distributor will be paid 2 points, and so on. For the K8, the total pay-out for each product sale is AED 1,250.00  $\times$  8 = AED 10,000.00.

Commission pay-out always begins with the distributor that made the sale and is paid out up-line from that point until all 8-points have been awarded.