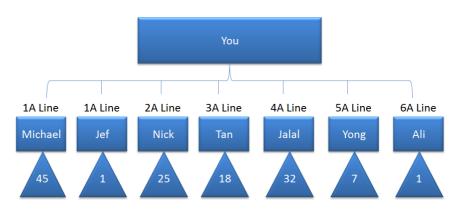

The following are the requirements for each rank

Qualification to achieve this rank:

- i. Personally, sell one unit (a unit sold to one self is counted as a sale)
- ii. Each direct sale made as a 1A represents a new 1A team selling beneath you

# **2A Distributor**

Qualification to achieve this rank:

- iii. You must be 1A distributor first.
- iv. Accumulated direct sales for 2 units.
- v. You will be paid as a 2A distributor upon making your 3<sup>rd</sup> direct sale.
- vi. Each direct sale made as a 2A represents a new 2A team selling beneath you

- 1. Nick will be your 2A line
- 2. You will receive overriding maximum of "2 points" from this line

Qualification to achieve this rank:

- vii. Accumulated total sales for 10 units. (direct and indirect)
- viii. You will be paid as a 3A distributor upon next direct sale.
- ix. Each direct sale made as a 3A represents a new 3A team selling beneath you

- 1. Tan will be your 3A line
- You will receive overriding maximum of "3 points" from this line

### **4A Distributor**

Qualification to achieve this rank:

- x. Accumulated total sales for 20 units. (direct and indirect)
- xi. You will be paid as a 4A distributor upon next direct sale.
- xii. Each direct sale made as a 4A represents a new 4A team selling beneath you

- 1. Jalal will be your 4A line
- You will receive overriding maximum of "4 points" from this line

Qualification to achieve this rank:

- xiii. Accumulated total sales for 50 units. (direct and indirect)
- xiv. You will be paid as a 5A distributor upon next direct sale.
- xv. Each direct sale made as a 5A represents a new 5A team selling beneath you

- 1. Yong will be your 5A line
- 2. You will receive overriding maximum of "5 points" from this line

# **6A Distributor**

Qualification to achieve this rank:

- xvi. Accumulated total sales for 100 units. (direct and indirect)
- xvii. You will personally sell one additional unit to be paid as this rank.
- xviii. Each direct sale made as a 6A represents a new 6A team selling beneath you

- xix. Ali will be your 6A line
- xx. You will receive overriding maximum of "6 points" from this line