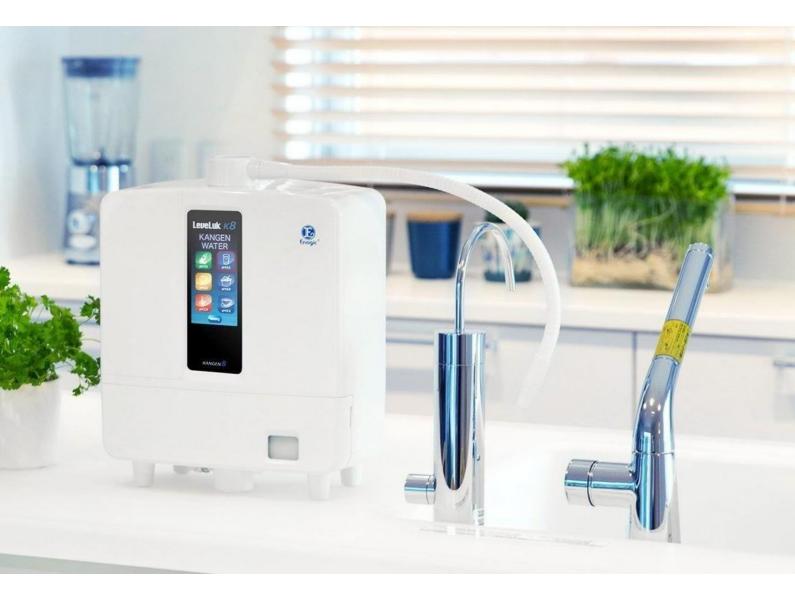

# THE MIGHTY 8-PLATES ANTI-OXIDIZER

# **LEVELUK<sup>®</sup> K8** (Include Arabic language)

Electrolysis cell with 8 electrode plates ensures high power.

A clear, easily viewable, large LCD with a touch panel makes it easy to operate.

#### 1. Electrolysis cell with 8 electrode plates ensure high power.

A clear, easily viewable, large LCD with a touch panel makes it easy to operate. It is possible to produce a good amount of electrolyzed water of which the value of ORP is included in the range of +1130mV and -800mV and which boasts of good effects. The Kangen Water® contains a lot of hydroxide ions (OH-) and positive ions (such as calcium ions) produced by electrolysis, and it also contains hydrogen. (That depends on the choice of resulting water and original water)

# 2. A clear, easily viewable, large LCD with a touch panel makes it easy to operate.

You will be notified by a large-sized liquid crystal display (LCD) and the voice promoted guide. Easy to use touch screen.

A clear, easy viewable, large-sized LCD and voice prompts shows you of the water being produced (Kangen Water®, Acidic Water, Strong Acidic Water\*, or purified water) and other necessary information. The operation is very easy. Introduction of a touch screen panel has greatly enhanced ease of operation.