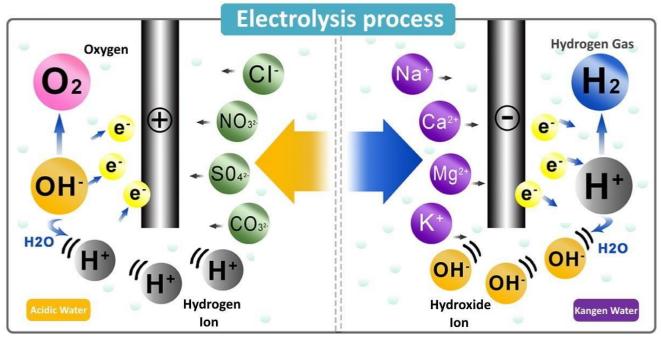

**STEP 2: ELECTROLYSIS** through several\* electrode plates and membranes, the filtered water is separated into acidic and alkaline parts. Water is spited into OH-(hydroxide ions) and H+ (hydrogen ions).

The hydrogen ions react with electrons given by the cathode (– charged electrode), forming H2, molecular Hydrogen. Hydroxide ions remain, making the water more alkaline around the cathode. Conversely, close to the anode (+ charged electrode), hydroxide ions give electrons to the anode, eventually forming O2 (Oxygen). Hydrogen ions remain, making the water more acidic around the anode. The two kinds of water are separated by membranes and released through different hoses. \*number depending on machine model.