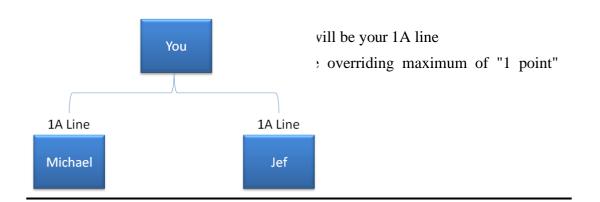

# **2A Distributor**

Qualification to achieve this rank:

- iii. You must be 1A distributor first.
- iv. Accumulated direct sales for 2 units.
- v. You will be paid as a 2A distributor upon making your 3<sup>rd</sup> direct sale.
- vi. Each direct sale made as a 2A represents a new 2A team selling beneath you