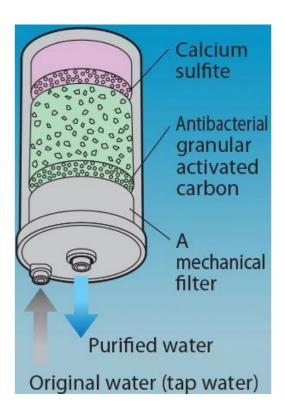

**STEP 1: FILTRATION** the internal High-Grade Filter filters chlorine, unpleasant taste and odor, and reduces sediments up to 5 micrometers to produce Clean Water.

Your use of external Pre- Filtration systems does NOT substitute for the necessity to use the special Enagic HG/ FC-1 filter installed in the used device, and to replace it periodically, in order to ensure the quality of the water resulting from the electrolysis process.