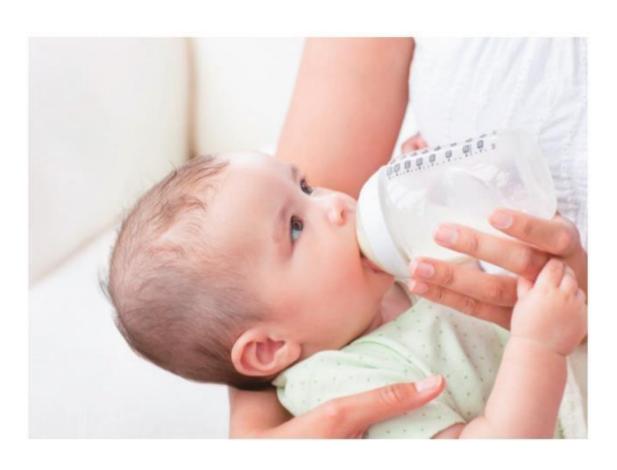

#### **Taking medication and Preparing Baby Food**

The multi-layered high-performance filter element removes many residual substances in the water, such as chlorine, odor, etc. It is natural pure water, suitable for taking medicine, preparing baby food and milk.