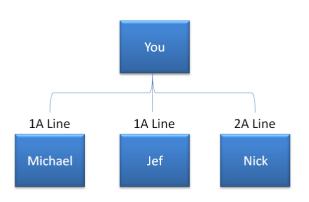

- 1. Nick will be your 2A line
- 2. You will receive overriding maximum of "2 points" from this line

Qualification to achieve this rank:

- vii. Accumulated total sales for 10 units. (direct and indirect)
- viii. You will be paid as a 3A distributor upon next direct sale.
- ix. Each direct sale made as a 3A represents a new 3A team selling beneath you