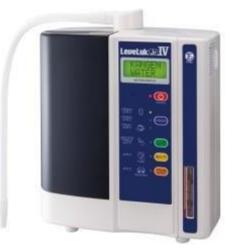

### **THE ENERGY SAVER**

# LEVELUK<sup>®</sup> JRIV

Strong Acidic Water and Strong Kangen Water<sup>®</sup> produced steadily. The type of energy conservation.

# 1. Equipped with four high quality electrode plates.

It is possible to produce a good amount of electrolyzed water with the ORP value in the range of +1130mV and -800mV and which

boasts of good effects. This design is made possible by loading an electrolytic cell with four electrode plates that use electrodes made of platinum plated titanium.

# 2. Equipped with an electrolysis enhancer tank, Strong Acidic Water and Strong Kangen Water® produced steadily and continuously.

The built-in tank for the electrolysis enhancer saves you the trouble of putting in the electrolysis enhancer which is necessary to obtain Strong Acidic Water and Strong Kangen Water<sup>®</sup>. It allows you to produce both kinds of water steadily and continuously. An injection of electrolysis enhancer (400g) produces around 10~15 liters of strong acidic water in around thirty minutes.

# **3.** You will be notified by a large-sized liquid crystal display (LCD). Easy to use one-touch panel.

A clear, large-sized LCD will inform you of the water being produced (Kangen Water<sup>®</sup>, Acidic Water, Strong Acidic Water<sup>\*</sup>, or purified water) and necessary information. The operation is very easy, because you only need to touch a button in order to power up or down or to select the type of water you would like to obtain.

\*When you push the button for Strong Acidic Water, the secondary hose releases Strong Acidic Water and the flexible pipe releases Strong Kangen Water<sup>®</sup> at the same time.