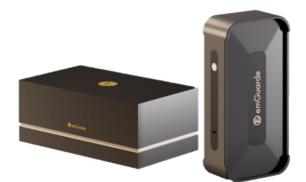

# **Environment Harmonizer**

# emGuarde®

Harmonizing intermediate and high frequency electromagnetic waves from 300Mhz up to 1Ghz.

1. Improves well-Being.

Enhance your environment and experience the best that you can be.

#### **2. Reduce stress and rest well.** Achieve rapid eye movement (REM) sleep.

#### 3. Increase energy levels

Rejuvenate and stay focused.

**Remain secure, Always** when the light is on, you are protected

Anytime, Anywhere Compatible with regular USB-C type charging adaptors worldwide

8 meters of Defense Designed to reduce the negative effects of electromagnetic waves emitted from all electronic devices around you.

Change your environment Change your life