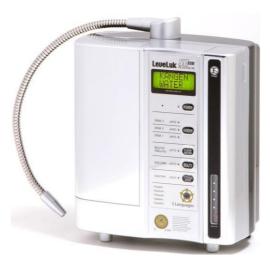

# LEVELUK<sup>®</sup> SD501

It has seven electrode plates to ensure sufficient power. It is easy to use and compactly designed.

#### 1. The electrolytic cell is equipped with seven electrode plates, which is powerful and compactly designed.

It is possible to produce a good amount of electrolyzed water of which the value of ORP is included in the range of +1130mV and -800mV and which boasts of good effects. The Kangen Water<sup>®</sup> contains a lot of hydroxide ions (OH-) and positive ions (such as calcium ions) produced by electrolysis, and it also contains hydrogen. (That depends on the choice of resulting water and original water)

#### 2. Equipped with an electrolysis enhancer tank, Strong Acidic Water and Strong Kangen Water® produced steadily and continuously.

The built-in tank for the electrolysis enhancer saves you the trouble of putting in the electrolysis enhancer which is necessary to obtain Strong Acidic Water and Strong Kangen Water<sup>®</sup>. It allows you to produce those kinds of water steadily and continuously that has excellent effects. An injection of electrolysis enhancer (400g) produces around 20~30 liters of Strong Acidic Water in around thirty minutes. (This figure depends on the water quality)

# **3.** You will be notified by a large-sized liquid crystal display (LCD) and the voice promoted guide. Easy to use one-touch panel.

A clear, large-sized LCD and voice prompts will inform you of the water being produced (Kangen Water<sup>®</sup>, Acidic Water, Strong Acidic Water\*, or purified water) and necessary information. The operation is very easy, because you only need to touch a button in order to power up or down or to select the type of water you would like to obtain.

\*When you push the button for Strong Acidic Water, the secondary hose releases Strong Acidic Water and the flexible pipe releases Strong Kangen Water<sup>®</sup> at the same time.