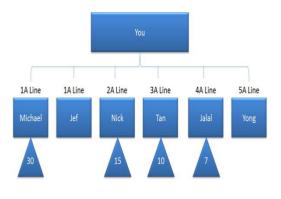

The following are the requirements for each rank

Qualification to achieve this rank:

- i. Personally, sell one unit (a unit sold to one self is counted as a sale)
- ii. Each direct sale made as a 1A represents a new 1A team selling beneath you

# **2A Distributor**

Qualification to achieve this rank:

- iii. You must be 1A distributor first.
- iv. Accumulated direct sales for 2 units.
- v. You will be paid as a 2A distributor upon making your 3<sup>rd</sup> direct sale.
- vi. Each direct sale made as a 2A represents a new 2A team selling beneath you

- 1. Nick will be your 2A line
- 2. You will receive overriding maximum of "2 points" from this line

Qualification to achieve this rank:

- vii. Accumulated total sales for 10 units. (direct and indirect)
- viii. You will be paid as a 3A distributor upon next direct sale.
- ix. Each direct sale made as a 3A represents a new 3A team selling beneath you

- 1. Tan will be your 3A line
- You will receive overriding maximum of "3 points" from this line

### **4A Distributor**

Qualification to achieve this rank:

- x. Accumulated total sales for 20 units. (direct and indirect)
- xi. You will be paid as a 4A distributor upon next direct sale.
- xii. Each direct sale made as a 4A represents a new 4A team selling beneath you

- 1. Jalal will be your 4A line
- You will receive overriding maximum of "4 points" from this line

Qualification to achieve this rank:

- xiii. Accumulated total sales for 50 units. (direct and indirect)
- xiv. You will be paid as a 5A distributor upon next direct sale.
- xv. Each direct sale made as a 5A represents a new 5A team selling beneath you

- 1. Yong will be your 5A line
- 2. You will receive overriding maximum of "5 points" from this line

# **6A Distributor**

Qualification to achieve this rank:

- xvi. Accumulated total sales for 100 units. (direct and indirect)
- xvii. You will personally sell one additional unit to be paid as this rank.
- xviii. Each direct sale made as a 6A represents a new 6A team selling beneath you

- xix. Ali will be your 6A line
- xx. You will receive overriding maximum of "6 points" from this line