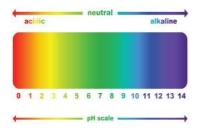

#### Alkaline

As with most things in life, optimal health begins with balance. Our bodies must maintain a pH balance of 7.365, which is slightly alkaline. A pH scale is used to determine whether a substance is acidic or alkaline. On this scale 7.0 is neutral. Anything above 7 is considered alkaline and anything below 7 is considered acidic.