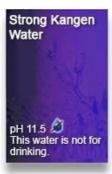

#### Strong Kangen Water<sup>®</sup>

pH11.5 **A** not for drinking Hygiene, cleaning

#### **Food preparation**

Remove pesticides, preservatives and chemical (rinsing with acidic water can prevent food poisoning). Food will be more umami and delicious after washing with Strong Kangen Water<sup>®</sup>.

#### **Remove Oily Dirt**

Good for cleaning oil and tough grime from vents, stove, great for getting out stubborn toilet bowl stains, will remove coffee, soy sauce, and oil stains with ease. Use less detergent when washing your dishes. Save on water bills.