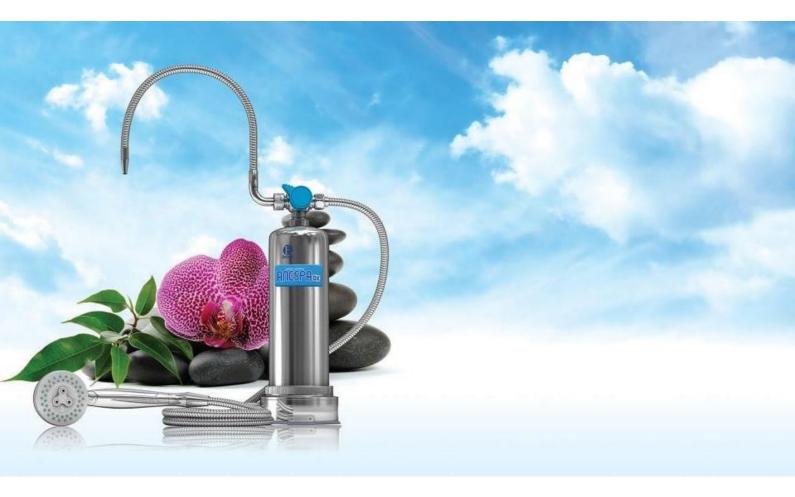

# MINERAL ION WATER SPA

# ANESPA<sup>®</sup> DX

The NEW exclusive ANESPA<sup>®</sup> DX Home Spa System transforms your ordinary bathroom into a natural hot spring resort, excellent design easy for replace filter.

#### **Removes Harmful Substances**

The high-quality ceramic cartridge purification system effectively removes chlorine, rust and dirt, leaving you with a fresh, invigorating feeling. Protect your delicate skin from the harmful effects of tap water. Active charcoal filter and Futamata-ceramic inner filter.

#### **Mineral Ion Water**

Contains a blend of natural hot spring ingredients and minerals, giving you the feeling that you're enjoying a pleasant hot spring and taking advantage of the mineral ion water. Relax and Enjoy!

#### Tufa

A mineral stone taken directly from the Futamata Radium Hot spring in Hokkaido, Japan. This stone gives the water the same gentle and relaxing effect of a hot spring.

#### **MIC stone**

Rich in Minerals as it is made up of more than 25,000 different minerals, absorbing toxic substance and regulates the water quality.

#### **Power stone**

Generates strong negative-ions.