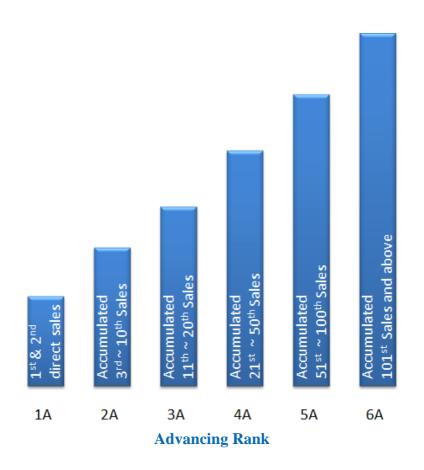

### **Enagic Marketing Plan**

The basic 8-points commission structure

There are 6 ranks  $(1A \sim 6A)$  and all ranks have 8 levels to pay

This structure works the same for all products, although the commission point value varies for each product. The basic 8-points commission structure is the foundation from which each distributor begins building with Enagic product sales.

Rank advancement is based on combination of direct and group sales, and it is NOT necessary to advance one rank at a time. **An advance in rank is always initiated by a** <u>direct sale</u>, but a distributor will advance to whichever rank he is qualified for based on total accumulated sales volume. Once a rank achieved, it will be retained until the next rank is attained. There will be no need for a distributor to start over and distributors ranked 2A and higher can have an unlimited number of direct sales.

The following are the requirements for each rank

Qualification to achieve this rank:

- i. Personally, sell one unit (a unit sold to one self is counted as a sale)
- ii. Each direct sale made as a 1A represents a new 1A team selling beneath you

# **2A Distributor**

Qualification to achieve this rank:

- iii. You must be 1A distributor first.
- iv. Accumulated direct sales for 2 units.
- v. You will be paid as a 2A distributor upon making your 3<sup>rd</sup> direct sale.
- vi. Each direct sale made as a 2A represents a new 2A team selling beneath you

- 1. Nick will be your 2A line
- 2. You will receive overriding maximum of "2 points" from this line

Qualification to achieve this rank:

- vii. Accumulated total sales for 10 units. (direct and indirect)
- viii. You will be paid as a 3A distributor upon next direct sale.
- ix. Each direct sale made as a 3A represents a new 3A team selling beneath you

- 1. Tan will be your 3A line
- You will receive overriding maximum of "3 points" from this line

### **4A Distributor**

Qualification to achieve this rank:

- x. Accumulated total sales for 20 units. (direct and indirect)
- xi. You will be paid as a 4A distributor upon next direct sale.
- xii. Each direct sale made as a 4A represents a new 4A team selling beneath you

- 1. Jalal will be your 4A line
- You will receive overriding maximum of "4 points" from this line

Qualification to achieve this rank:

- xiii. Accumulated total sales for 50 units. (direct and indirect)
- xiv. You will be paid as a 5A distributor upon next direct sale.
- xv. Each direct sale made as a 5A represents a new 5A team selling beneath you

- 1. Yong will be your 5A line
- 2. You will receive overriding maximum of "5 points" from this line

# **6A Distributor**

Qualification to achieve this rank:

- xvi. Accumulated total sales for 100 units. (direct and indirect)
- xvii. You will personally sell one additional unit to be paid as this rank.
- xviii. Each direct sale made as a 6A represents a new 6A team selling beneath you