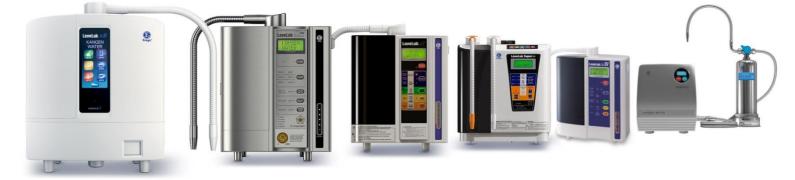

# Which Kangen Water® machine is right for you?

# THE MIGHTY 8-PLATES ANTI-OXIDIZER

# **LEVELUK<sup>®</sup> K8** (Include Arabic language)

Electrolysis cell with 8 electrode plates ensures high power.

A clear, easily viewable, large LCD with a touch panel makes it easy to operate.

# THE ULTIMATE HOME USE MODEL PLATINUM

# LEVELUK<sup>®</sup> SD501 PT

Used and loved throughout 82 countries, the Leveluk<sup>®</sup> SD501 Platinum now comes in ONE machine capable of speaking all notifications in FIVE languages! (*English, German, French, Italian, Spanish*)

# LEVELUK<sup>®</sup> SD501

It has seven electrode plates to ensure sufficient power. It is easy to use and compactly designed.

### **LEVELUK<sup>®</sup> SUPER 501**

As for the cell of electrolysis by which the water for the health administration of drinking water, cosmetics water, washing, and disinfection is generated from two hose, exclusive use was benefited by the hose, respectively for exclusive use in each. Create generous quantities of Kangen Water<sup>®</sup> and Strong Acidic Water.

### **THE ENERGY SAVER**

# LEVELUK<sup>®</sup> JRIV

Strong Acidic Water and Strong Kangen Water<sup>®</sup> produced steadily. The type of energy conservation.

# MINERAL ION WATER SPA

# ANESPA<sup>®</sup> DX

The NEW exclusive ANESPA<sup>®</sup> DX Home Spa System transforms your ordinary bathroom into a natural hot spring resort, excellent design easy for replace filter.